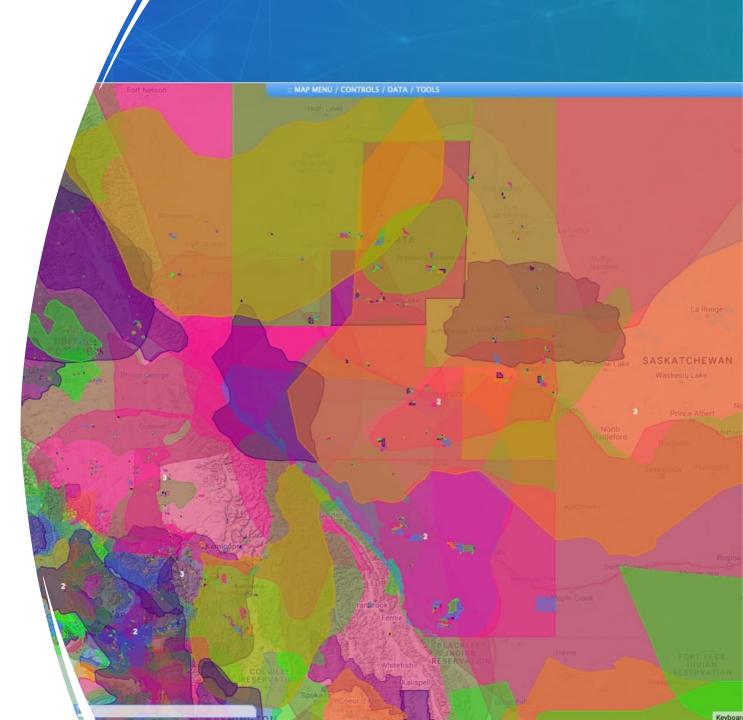

#### Advanced Mapping Capabilities Advanced Mapping with Instant TLUs Overlays

- Visualize projects with instant map overlays.
  - Offers a visual and interactive way to plan and review projects.
  - Includes proximity of TLU points to the proposed project.
- Integrate Traditional Land Use (TLU) data seamlessly.
  - Enhances understanding and respect for traditional lands.
  - Provides education to youth and retains traditional knowledge that can be lost after each generation.
  - Effortlessly upload current TLUs or collect new ones.