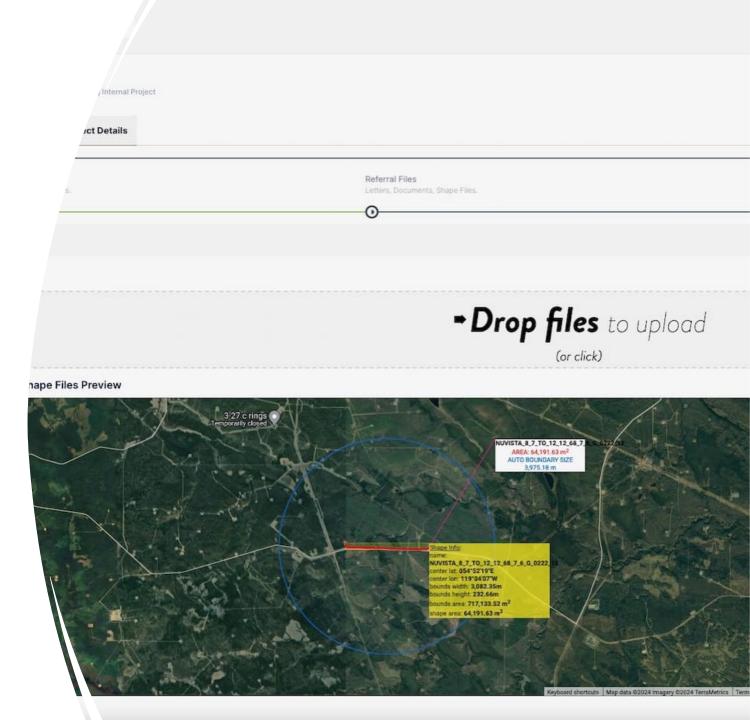

#### Advanced Mapping Capabilities Advanced Mapping with Instant TLUs Overlays

- Visualize projects with instant map overlays.
  - Offers a visual and interactive way to plan and review projects.
  - Includes proximity of TLU points to the proposed project.
- Integrate Traditional Land Use (TLU) data seamlessly.
  - Enhances understanding and respect for traditional lands.
  - Provides education to youth and retains traditional knowledge that can be lost after each generation.
  - Effortlessly upload current TLUs or collect new ones.