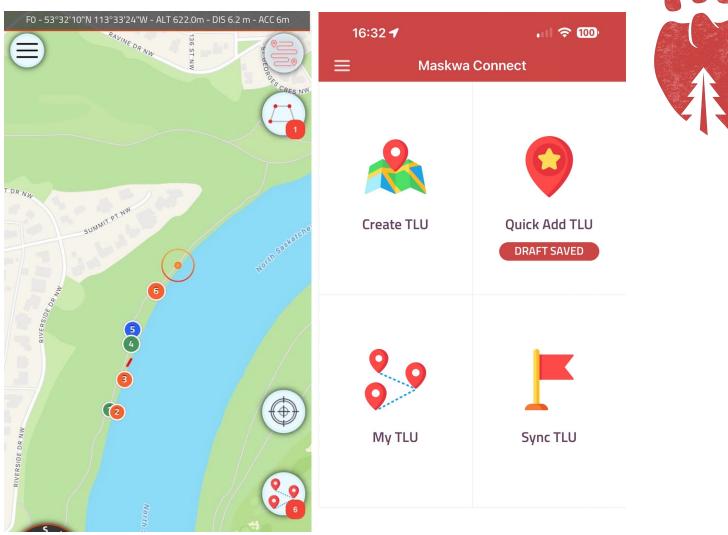

#### Accessibility and Compatibility Access Anywhere, Anytime

- Fully compatible with PC, laptop, and mobile devices.
  - Flexibility to management projects from various devices, enhancing accessibility.
- Manage projects and consultations on-the-go
  - Ideal for users who require mobility and remote access.

Project Submission & Review Effortless Project Submission & Review

- Submit and review projects with ease.
  - Streamlined submission process, making it user-friendly and efficient.
- User-friendly interface for streamlined processing.
  - Intuitive design ensures ease or use for all users.
- Application Mapping Software available for data point collection.
  - Create user accounts for membership to take part in building the nation's TLU data points.

#### Advanced Mapping Capabilities Advanced Mapping with Instant TLUs Overlays

- Visualize projects with instant map overlays.
  - Offers a visual and interactive way to plan and review projects.
  - Includes proximity of TLU points to the proposed project.
- Integrate Traditional Land Use (TLU) data seamlessly.
  - Enhances understanding and respect for traditional lands.
  - Provides education to youth and retains traditional knowledge that can be lost after each generation.
  - Effortlessly upload current TLUs or collect new ones.